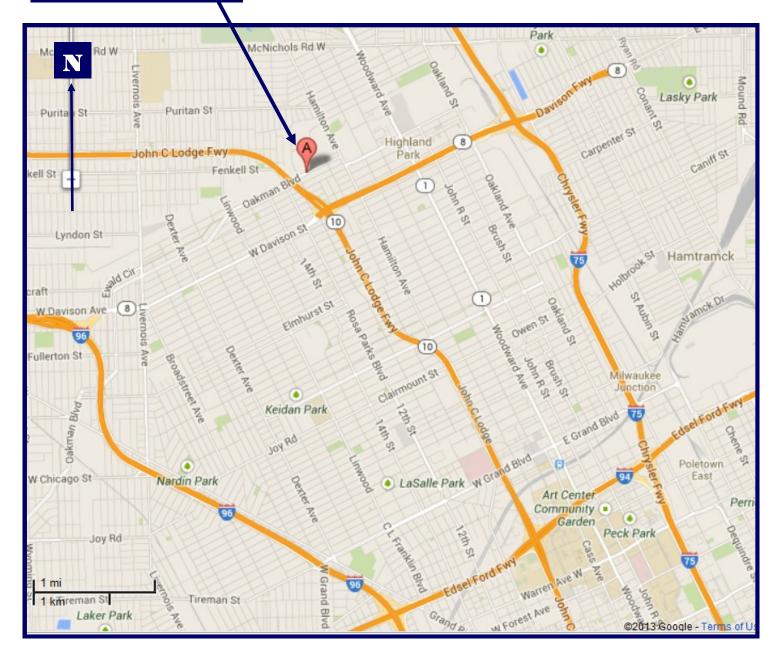

#### 882 Oakman Blvd. • Detroit, MI 48238

(Between Hamilton & Woodrow Wilson)

# **Driving Directions**

Please check local media for accidents or the Michigan Department of Transportation website for construction on your route.

#### **From the Northwest**

- Interstate 96 E ramp to Detroit
- Merge onto I-96 E
- Continue onto I-696 E
- Take exit 8 to merge onto M-10 S toward US-24/Lodge Fwy./Telegraph Rd
- Take exit 8 toward Linwood Ave
- Merge onto John C Lodge Service Dr.
- Turn right onto Linwood
- Turn left onto Fenkell St
- Continue onto 12th St/Rosa Parks Blvd
- Turn left onto Oakman Blvd
- Destination will be on the left

## From the West

- Take I-94 E
- Take exit 215B on the left to merge onto M-10 N toward Southfield
- Take exit 7C on the left to merge onto M-8 W toward Davison Fwy.
- Turn right onto 12th St/Rosa Parks Blvd
- Turn right onto Oakman Blvd
- Destination will be on the left

#### From Downtown Detroit

- Take M-10 N
- Take exit 7C on the left to merge onto M-8 W toward Davison Fwy.
- Turn right onto 12th St/Rosa Parks Blvd
- Turn right onto Oakman Blvd
- Destination will be on the left

### From the East

- Take I-696 W
- Take exit 18 to merge onto I-75 S toward Detroit/Toledo
- Take exit 56B to merge onto M-8 W/ Davison Fwy
- Continue to follow M-8 W (Fwy. ends)
- Turn right onto 12th St/Rosa Parks Blvd
- Turn right onto Oakman Blvd
- Destination will be on the left

## **From the North**

- Take I-75 S to Detroit
- Take exit 56B to merge onto M-8 W/ Davison Fwy.
- Continue to follow M-8 W (Fwy. ends)
- Turn right onto 12th St/Rosa Parks Blvd
- Turn right onto Oakman Blvd
- Destination will be on the left