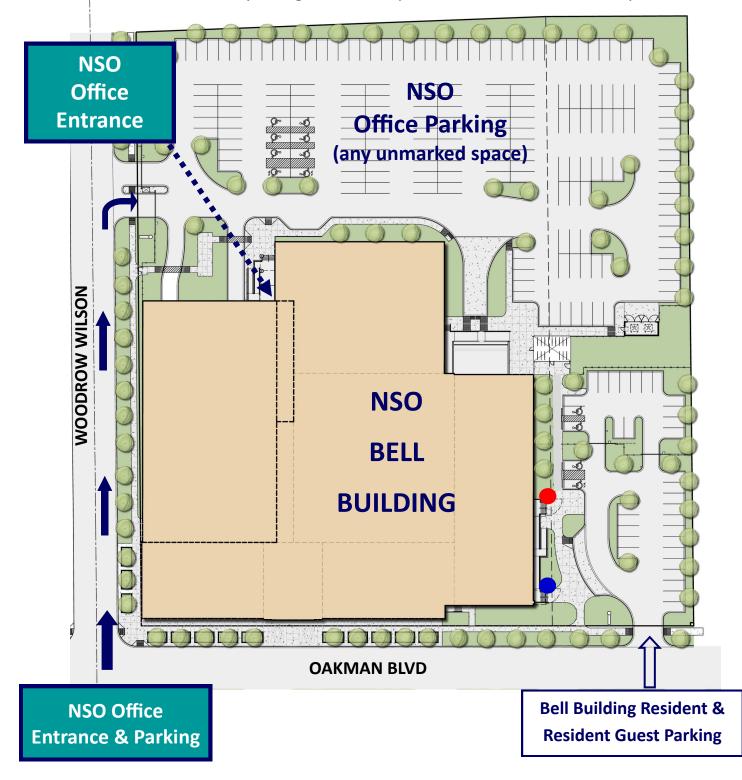

## NSO Corporate Office NSO Bell Building 882 Oakman Blvd. • Detroit, MI 48238 313-961-4890

NSO's Corporate Office Entrance and Parking are located at the rear of the NSO Bell Building. The secure parking lot is accessed off of Woodrow Wilson located on the West side of the building. Press the buzzer at the gate for entrance to the lot. Guest parking is on your left and the office entrance is on your right. Our receptionist will let us know when you arrive.

NSO Corporate Office NSO Bell Building 882 Oakman Blvd. • Detroit, MI 48238 313-961-4890

See attached for directions to the NSO Bell Building as well as parking and entrance information.

#### 882 Oakman Blvd. • Detroit, MI 48238

(Between Hamilton & Woodrow Wilson)