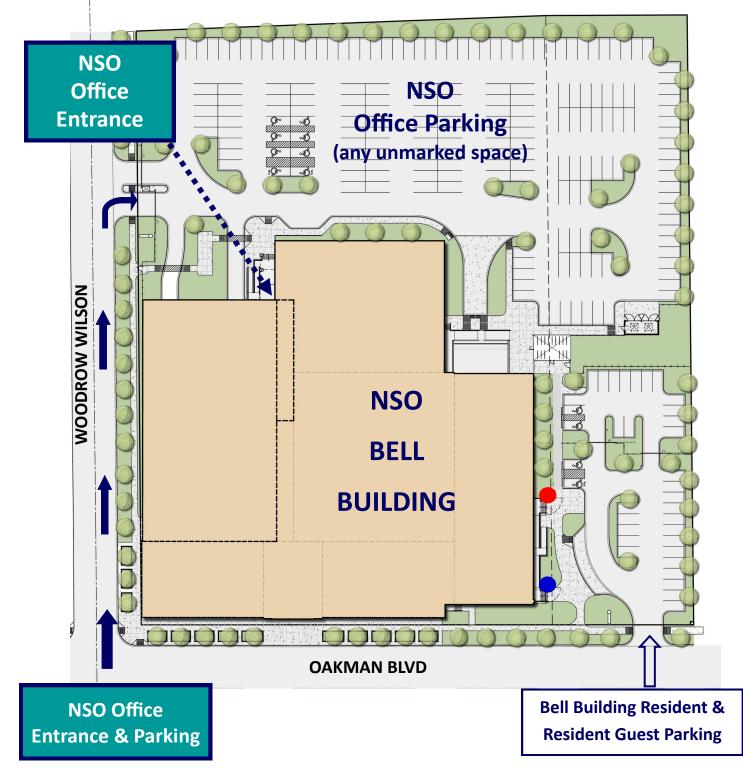

# NSO Corporate Office NSO Bell Building 882 Oakman Blvd. • Detroit, MI 48238 313-961-4890

NSO's Corporate Office Entrance and Parking are located at the rear of the NSO Bell Building. The secure parking lot is accessed off of Woodrow Wilson located on the West side of the building. Press the buzzer at the gate for entrance to the lot. Guest parking is on your left and the office entrance is on your right. Our receptionist will let us know when you arrive.

NSO Corporate Office NSO Bell Building 882 Oakman Blvd. • Detroit, MI 48238 313-961-4890

See attached for directions to the NSO Bell Building as well as parking and entrance information.