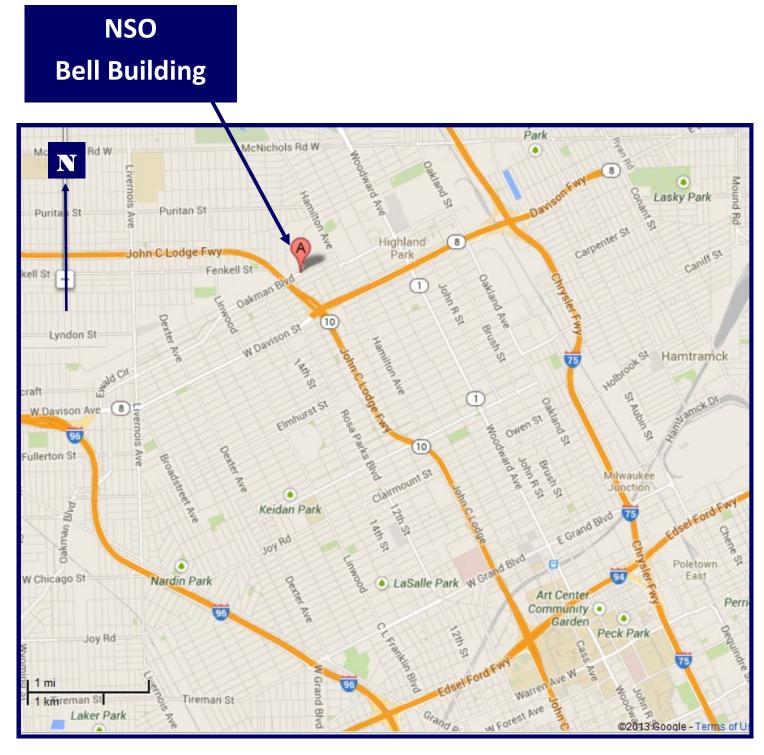

NSO Corporate Office NSO Bell Building 882 Oakman Blvd. • Detroit, MI 48238 313-961-4890

See attached for directions to the NSO Bell Building as well as parking and entrance information.

# **Driving Directions**

Please check local media for accidents or the Michigan Department of Transportation website for construction on your route.

#### From the Northwest

- Interstate 96 E ramp to Detroit
- Merge onto I-96 E
- Continue onto I-696 E
- Take exit 8 to merge onto M-10 S toward US-24/Lodge Fwy./Telegraph Rd
- Take exit 8 toward Linwood Ave
- Merge onto John C Lodge Service Dr.
- Turn right onto Linwood
- Turn left onto Fenkell St
- Continue onto 12th St/Rosa Parks Blvd
- Turn left onto Oakman Blvd
- Destination will be on the left

## From the West

- Take I-94 E
- Take exit 215B on the left to merge onto M-10 N toward Southfield
- Take exit 7C on the left to merge onto M-8 W toward Davison Fwy.
- Turn right onto 12th St/Rosa Parks Blvd
- Turn right onto Oakman Blvd
- Destination will be on the left

#### From Downtown Detroit

- Take M-10 N
- Take exit 7C on the left to merge onto M-8 W toward Davison Fwy.
- Turn right onto 12th St/Rosa Parks Blvd
- Turn right onto Oakman Blvd
- Destination will be on the left

### From the East

- Take I-696 W
- Take exit 18 to merge onto I-75 S toward Detroit/Toledo
- Take exit 56B to merge onto M-8 W/ Davison Fwy
- Continue to follow M-8 W (Fwy. ends)
- Turn right onto 12th St/Rosa Parks Blvd
- Turn right onto Oakman Blvd
- Destination will be on the left

## From the North

- Take I-75 S to Detroit
- Take exit 56B to merge onto M-8 W/ Davison Fwy.
- Continue to follow M-8 W (Fwy. ends)
- Turn right onto 12th St/Rosa Parks Blvd
- Turn right onto Oakman Blvd
- Destination will be on the left